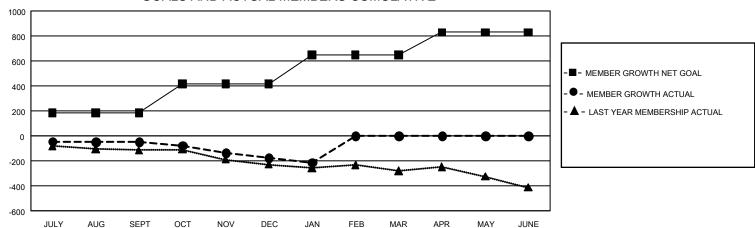

## GOALS AND ACTUAL MEMBERS CUMULATIVE

| DROPPED CLUBS: 5 |     | 170 CLUBS OF 393 ADDED 1 OR MORE<br>NEW MEMBERS | GENDER DISTRIBUTION  MALE 7,785 (71.13%) |                |       |
|------------------|-----|-------------------------------------------------|------------------------------------------|----------------|-------|
| DROPPED MEMBERS  |     |                                                 | FEMALE                                   | 3,159 (28.87%) |       |
| DECEASED         | 113 | CLICK HERE FOR CUMULATIVE                       | TOTAL FAMILY UNIT MEMBERS 2              |                | 2,133 |
| CLUB CANCELLED   | 27  | MEMBERSHIP DATA                                 | FAMILY MEMBERS PAYING HALF DUES          |                | 4 000 |
| OTHER            | 516 |                                                 |                                          |                | 1,090 |
| TOTAL            | 656 |                                                 | DOLO                                     |                |       |

| ] | Members               |                        |                         |                                                  |  |  |  |  |  |
|---|-----------------------|------------------------|-------------------------|--------------------------------------------------|--|--|--|--|--|
| ╝ | RESULTS FOR 2019-2020 |                        |                         |                                                  |  |  |  |  |  |
|   | QUARTER MEM           | BER GROWTH NET<br>GOAL | MEMBER GROWTH<br>ACTUAL | DROPPED<br>MEMBERS ACTUA<br>(including transfers |  |  |  |  |  |
|   | JULY/AUG/SEPT         | 555                    | 205                     | 229                                              |  |  |  |  |  |
| ١ | OCT/NOV/DEC           | 690                    | 179                     | 297                                              |  |  |  |  |  |
| ١ | JAN/FEB/MAR           | 705                    | 122                     | 130                                              |  |  |  |  |  |
| ı | APR/MAY/JUNE          | 540                    | 0                       | 0                                                |  |  |  |  |  |