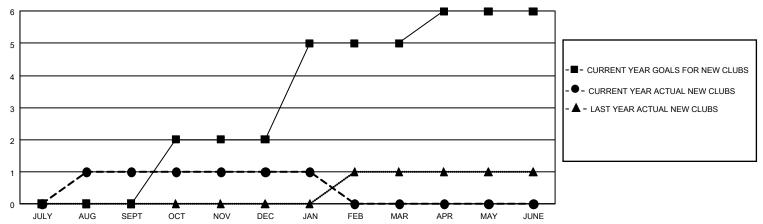

## GOALS AND ACTUAL NEW CLUBS CUMULATIVE

## **GMT MONTHLY MEMBERSHIP PROGRESS REPORT**

Multiple District 13

Results as of: 1/31/2020

LOCATION: OHIO

GMT CA 1

| CIVIT. OF EIT               |   |   |   |      |  |  |
|-----------------------------|---|---|---|------|--|--|
| Clubs RESULTS FOR 2019-2020 |   |   |   |      |  |  |
|                             |   |   |   |      |  |  |
| JULY/AUG/SEPT               | 0 | 1 | 0 | J    |  |  |
| OCT/NOV/DEC                 | 6 | 0 | 2 |      |  |  |
| JAN/FEB/MAR                 | 9 | 0 | 3 | J    |  |  |
| APR/MAY/JUNE                | 3 | 0 | 0 | II ⊿ |  |  |